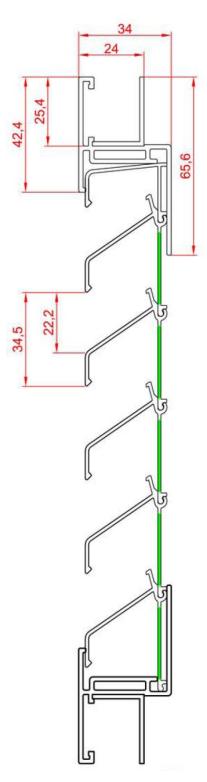

## Type

- Tamper Proof Louvre System, 24mm Glazed-in and a blade pitch of 34mm.
- Integral Mesh
- Interlocking louvre blades

### Manufacture

- The glazed in louvre consists of a 22mm rebate.
- The blade height is 45mm, & visual free area is 64%.
- Frame depth to fit 34mm.